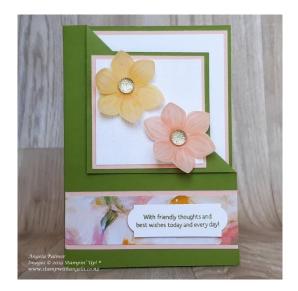

## **Corner Fold Card**

Stamp set: Floral Essence Stamp Set\* (149450)

Ink:

Crushed Curry Classic Stampin' Pad (131288) Petal Pink Classic Stampin' Pad (147101) Old Olive Classic Stampin' Pad (147090)

Cardstock/Paper:

Perennial Essence DSP (149100) 3cm x 10.5cm Perennial Essence 12" x 12" Vellum Cardstock (149101) scraps but approximately two pieces of 5cm x 5cm – one yellow and one pink Old Olive Cardstock (106576) 14.85cm x 21cm - scored at 10.5cm Petal Pink Cardstock (147009) 7cm x 7cm, 10cm x 14.3cm, two pieces of 1.5cm x 10.5cm Whisper White Cardstock (106549) 6.5cm x 6.5cm, 9.5cm x 13.8cm, 2cm x 9cm

Other: Perennial Flower Punch\* (149522) Everyday Label Punch (144668) Faceted Gems – Clear (144142) Subtle 3D Embossing Folder (151775) Dimensionals (144108) Liquid Multipurpose Glue (110755) Emboss & Die Cutting Machine Trimmer