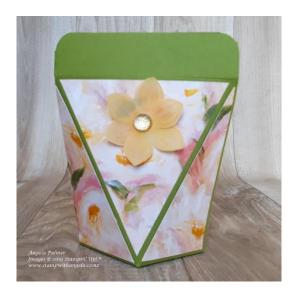

## **Self Closing Box**

Stamp set: Floral Essence Stamp Set\* (149450)

Ink: Crushed Curry Classic Stampin' Pad (131288) Petal Pink Classic Stampin' Pad (147101)

Cardstock/Paper: Old Olive Cardstock (106576) 6" x 8¼" Perennial Essence DSP (149100) 3¾ x 3¾" Perennial Essence 12" x 12" Vellum Cardstock (149101) scrap, approximately 2" x 2"

Other:

Simply Scored Scoring Tool (122334) Perennial Flower Punch\* (149522 Faceted Gems – Clear (144142) Stampin' Pierce Mat (126199) Dimensionals (144108) Liquid Multipurpose Glue (110755) Trimmer

\* Purchase the Floral Essence stamp set and the Perennial Flower punch as a bundle (151055) and save 10%.

Scoring details for the box:

- 1. Score on the long side at 4" and 8". Turn 90°, then score at 1" and 5".
- 2. Put the long side at the top with the thin strip on the right. Score at 2" down to the first line and then at 6" down to the first line.