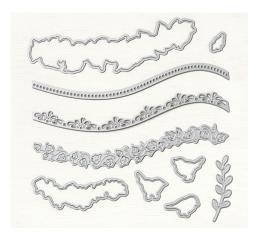

#### **CURVY DIES**

10 dies. Largest die: 5-1/4" x 1-1/2" (13.3 x 3.8 cm)
Coordinates with Quite Curvy Stamp Set and Curvy Christmas