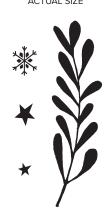

# **CURVY CHRISTMAS STAMP SET\***

# Thinking of you at Christmas May your days be merry and bright MERRY CHRISTMAS

ACTUAL SIZE

### **CURVY CHRISTMAS STAMP SET\***

155364 **\$37.00 AUD | \$44.00 NZD** (suggested clear blocks: a, b, f, h)
13 photopolymer stamps

Coordinates with the Curvy Dies