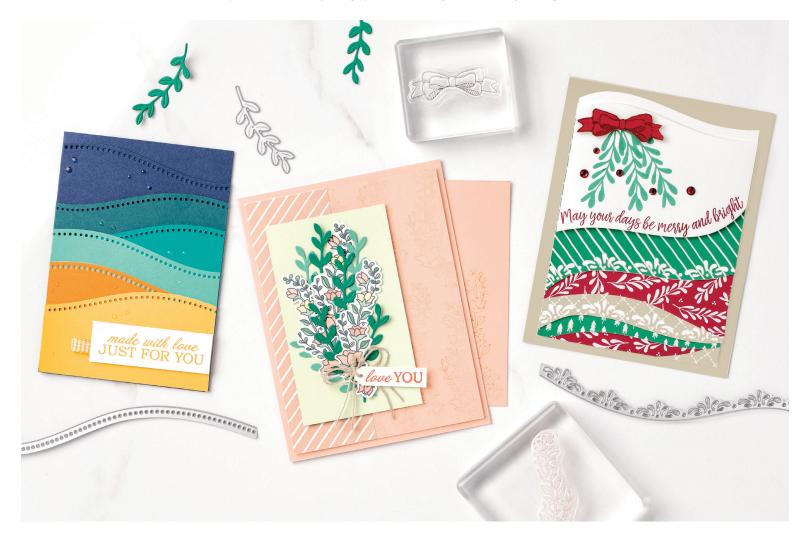

# AVAILABLE 3 NOVEMBER UNTIL 4 JANUARY

With curved-edge dies, stamps for every season, and double-sided patterned paper, the Quite Curvy Variety Bundle has everything you need to craft the perfect project.

### **QUITE CURVY BUNDLE**

156228 \$80.00 \$72.00 AUD | \$97.00 \$87.25 NZD The Quite Curvy Bundle includes the Quite Curvy Stamp Set and the Curvy Dies.

STAMP ARTWORK SHOWN AT 60%

You're one in a MILLION

#### **CURVY DIES**

10 dies. Largest die: 5-1/4" x 1-1/2" (13.3 x 3.8 cm)
Coordinates with Quite Curvy Stamp Set and Curvy Christmas

### **QUITE CURVY STAMP SET**

(suggested clear blocks: a, b, d, h, i) 12 photopolymer stamps Coordinates with the Curvy Dies

# **CURVY CHRISTMAS STAMP SET\***

# **DESIGNER SERIES PAPER**

### **CURVY CHRISTMAS STAMP SET\***

155364 **\$37.00 AUD | \$44.00 NZD** (suggested clear blocks: a, b, f, h)
13 photopolymer stamps

Coordinates with the Curvy Dies

# CLASSIC CHRISTMAS 6" X 6" (15.2 X 15.2 CM) DESIGNER SERIES PAPER\* 155969 \$20.00 AUD | \$24.25 NZD

48 sheets: 4 each of 4 double-sided designs.
Acid and Lignin free
Cherry Cobbler, Sahara Sand, Shaded Spruce

# Variety Bundle includes one of each item listed below at a 10% discount

- Quite Curvy Stamp Set
- Curvy Dies
- Curvy Christmas Stamp Set
- Classic Christmas 6" x 6" (15.2 x 15.2 cm) Designer Series Paper