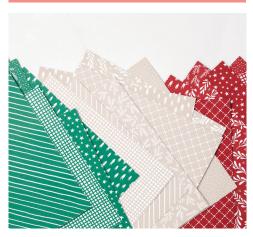

# CLASSIC CHRISTMAS 6" X 6" (15.2 X 15.2 CM) DESIGNER SERIES PAPER\* 155969 \$20.00 AUD | \$24.25 NZD

48 sheets: 4 each of 4 double-sided designs.
Acid and Lignin free
Cherry Cobbler, Sahara Sand, Shaded Spruce