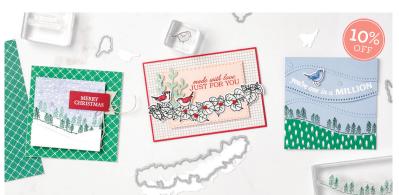

### **QUITE CURVY BUNDLE**

156228 \$80.00 \$72.00 AUD | \$97.00 \$87.25 NZD The Quite Curvy Bundle includes the Quite Curvy Stamp Set and the Curvy Dies.

STAMP ARTWORK SHOWN AT 60%

You're one in a MILLION

made with love
JUST FOR YOU

winking of you makes my day

Hello

HOORAY FOR YOU!

ACTUAL SIZE

Hello

## **QUITE CURVY VARIETY BUNDLE**

158396 \$137.00 **\$123.25** AUD | \$165.25 **\$148.50** NZD

# Variety Bundle includes one of each item listed below at a 10% discount

- Quite Curvy Stamp Set
- Curvy Dies
- Curvy Christmas Stamp Set
- Classic Christmas 6" x 6" (15.2 x 15.2 cm) Designer Series Paper